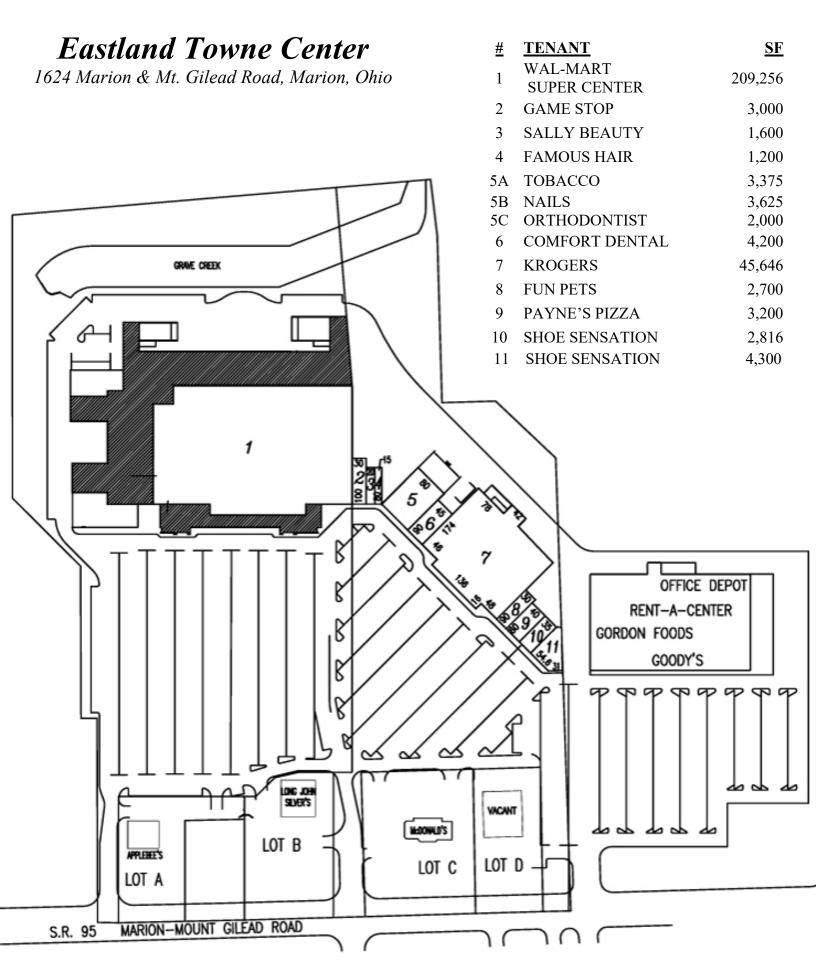

## **Fully Leased**

**Description:** 1624 Marion-Mount Gilead Road. The center is 77,480 sq ft and is shadow anchored by a Super Walmart (209,256 sq ft).

Co-Tenants: Inline with Walmart, Kroger, Sally Beauty, GameStop, Shoe Sensation, etc. Nearby Tenants: Home Depot, Lowe's, Kohl's, Hobby Lobby, Big Lots, Aldi's, Petco, etc.